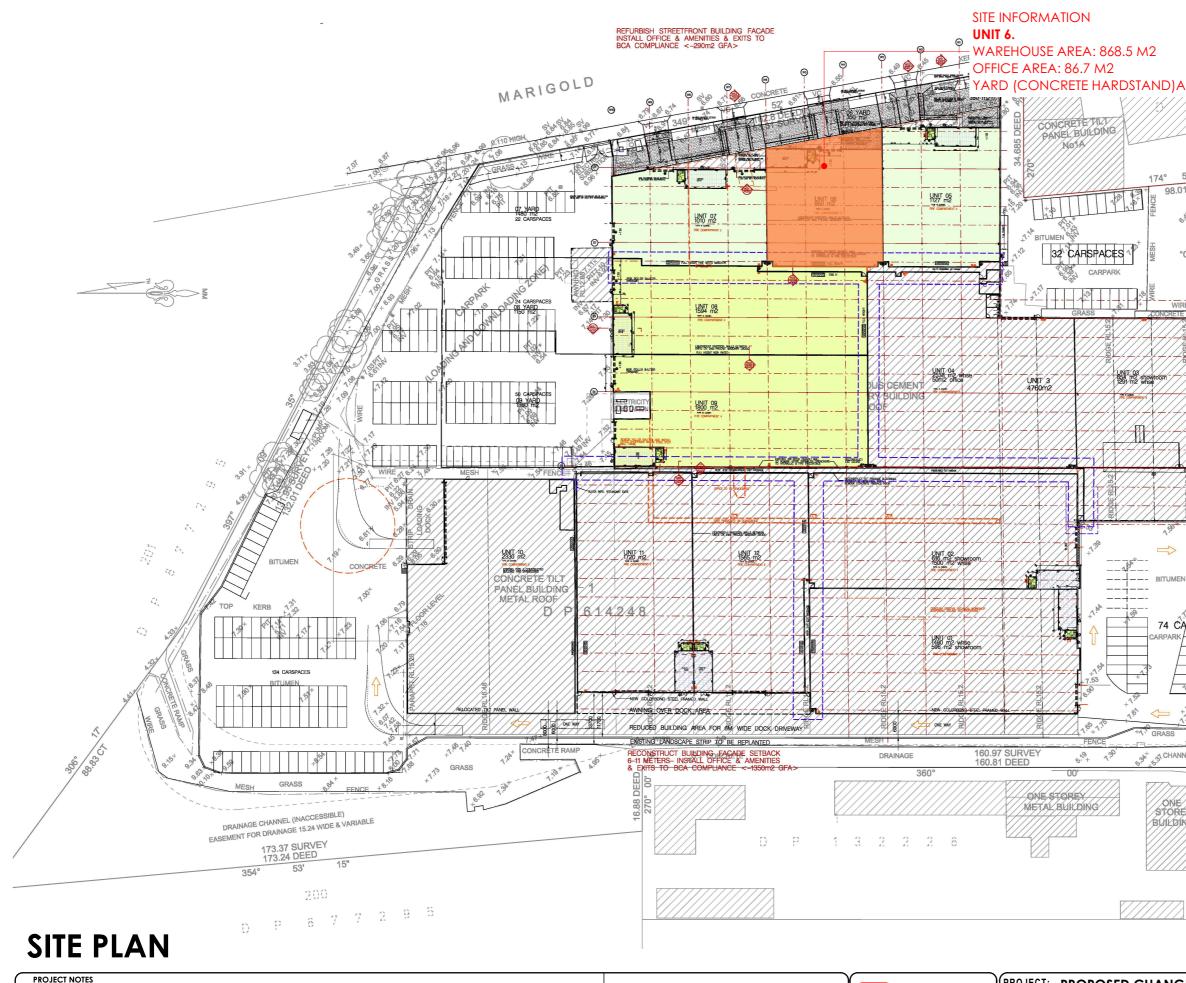

| $\left  \right $ | PROJECT NOTES                                                                                                                                                 |                               |                                                     |                                                        |      |                         | Y     |                                 | PROJECT:     | PROPOSED CHANGE         |
|------------------|---------------------------------------------------------------------------------------------------------------------------------------------------------------|-------------------------------|-----------------------------------------------------|--------------------------------------------------------|------|-------------------------|-------|---------------------------------|--------------|-------------------------|
|                  | DO NOT SCALE DRAWINGS.     FIGURED DIMENSIONS SHALL BE TAKEN IN PREFERENCE TO SCALE                                                                           | LEGEND                        | R.L: RELATIVE LEVEL (m)                             | S.C.D: SOLID TIMBER CORE DOOR<br>REFER TO THE SCHEDULE |      |                         |       | <b>ARCHITECT</b>                |              |                         |
|                  | VERIFY ALL DIMENSIONS ON SITE PRIOR TO COMMENCEMENT OF ANY WORKS OR SHOP                                                                                      | Existing walls to remain      | FFL: FLOOR FINISH LEVEL<br>CL: CEILING LEVEL        | S.D: ALUM. SLIDDING DOOR                               |      |                         |       | ARCHITECTURAL DESIGN            |              | UNIT 6, 184-194 MILPERR |
|                  | DRAWINGS. ANY DISCREPANCIES SHALL BE REFERRED TO THE AUTHOR.<br>• THIS DRAWING IS STRICTLY COPYRIGHT AND SHALL NOT BE COPIED, REPRODUCED, LENT OR             | New brick walls               | N.G.L: NATURE GROUND LINE                           | REFER TO THE SCHEDULE                                  |      |                         |       |                                 | AT:          | REVESBY                 |
|                  | USED FOR ANY PURPOSE OTHER THAN AS ORIGINALLY INTENDED, WITHOUT THE WRITTEN                                                                                   | New brick veneer walls        |                                                     | C.R.S: COLORBOND ROOF SHEETING                         |      |                         |       | 74 JOHN ST, CROYDON, NSW        | FOR:         | I'M IN THE RIGHT        |
|                  | PERMISSION OF THE ARCHITECT. THIS DRAWING SHALL BE READ IN CONJUNCTION WITH ALL<br>RELEVANT SPECIFICATION TRADE SECTIONS, INCLUDING ALL SCHEDULES. BUILDER TO | New timber stud walls         | REFER TO THE SCHEDULE (RTS)<br>W.B.C: WEATHER BOARD | REFER TO THE SCHEDULE<br>F.B.W: FACE BRICK WORK        |      |                         |       | 111005. 0400 707 000            | FUR.         |                         |
|                  | COORDINATE BETWEEN ALL TRADES. THIS DRAWING SHALL BE READ IN CONJUNCTION WITH<br>STRUCTURAL, MECHANICAL, ELECTRICAL AND HYDRAULIC ENGINEERING SERVICES        |                               | CLADDING (RTS)                                      | REFER TO THE SCHEDULE                                  |      | DEVELOPMENT APPLICATION |       | E: Info@nkarchitect.com.au      | DRAWING NAME |                         |
|                  | CONSULTANT DRAWINGS, NOTES, SPECIFICATIONS AND SCHEDULES.                                                                                                     | New works (general)           |                                                     | ti: tiles g: glass p: paint                            | DATE | DEVISION                |       | NOMINATED ARCHITECT: NAM TRUONG |              | SITE PLAN               |
|                  | O Copyright of this drawing is vested in NK ARCHITECT                                                                                                         | = = Existing to be demolished | M.H: METAL HANDRAIL (RTS)                           | b: brick                                               | DATE | REVISION                | ISSUE | NSW REGISTRATION No: 7853       | Ľ            | -                       |

| GEORGES RIVER CARS <sup>+</sup> of I of of the second |                                                                                                                                                                                                                                                                                                                                                                                                                                                                                                                                                                                                                                                                                                                                                                                                                                                                                                                                                                                                                                                               |
|-----------------------------------------------------------------------------------------------------------------------------------------------------------------------------------------------------------------------------------------------------------------------------------------------------------------------------------------------------------------------------------------------------------------------------------------------------------------------------------------------------------------------------------------------------------------------------------------------------------------------------------------------------------------------------------------------------------------------------------------------------------------------------------------------------------------------------------------------------------------------------------------------------------------------------------------------------------------------------------------------------------------------------------------------------------------------------------------------------------------------------------------------------------------------------------------------------------------------------------------------------------------------------------------------------------------------------------------------------------------------------------------------------------------------------------------------------------------------------------------------------------------------------------------------------------------------------------------------------------------------------------------------------------------------------------------------------------------------------------------------------------------------------------------------------------------------------------------------------------------------------------------------------------------------------------------------------------------------------------------------------------------------------------------------------------------------------------------------------------------------------------------|---------------------------------------------------------------------------------------------------------------------------------------------------------------------------------------------------------------------------------------------------------------------------------------------------------------------------------------------------------------------------------------------------------------------------------------------------------------------------------------------------------------------------------------------------------------------------------------------------------------------------------------------------------------------------------------------------------------------------------------------------------------------------------------------------------------------------------------------------------------------------------------------------------------------------------------------------------------------------------------------------------------------------------------------------------------|
|                                                                                                                                                                                                                                                                                                                                                                                                                                                                                                                                                                                                                                                                                                                                                                                                                                                                                                                                                                                                                                                                                                                                                                                                                                                                                                                                                                                                                                                                                                                                                                                                                                                                                                                                                                                                                                                                                                                                                                                                                                                                                                                                         | BENCHMARK<br>CUT ON KERB<br>RLB.81                                                                                                                                                                                                                                                                                                                                                                                                                                                                                                                                                                                                                                                                                                                                                                                                                                                                                                                                                                                                                            |
| ABSPACES                                                                                                                                                                                                                                                                                                                                                                                                                                                                                                                                                                                                                                                                                                                                                                                                                                                                                                                                                                                                                                                                                                                                                                                                                                                                                                                                                                                                                                                                                                                                                                                                                                                                                                                                                                                                                                                                                                                                                                                                                                                                                                                                | AREA         SCHEDULE           LOCATION         WHSE         OFFSHWRM           UNIT         1         1480m2         596m2           UNIT         2         1500m2         616m2           UNIT         3         1290m2         854m2           UNIT         5         1027m2         100m2           UNIT         5         1027m2         100m2           UNIT         6         850m2         100m2           UNIT         7         910m2         100m2           UNIT         8         1494m2         100m2           UNIT         9         1700m2         100m2           UNIT         1         1720m2         100m2           UNIT         12         1565m2         100m2           SITE         AREA |
|                                                                                                                                                                                                                                                                                                                                                                                                                                                                                                                                                                                                                                                                                                                                                                                                                                                                                                                                                                                                                                                                                                                                                                                                                                                                                                                                                                                                                                                                                                                                                                                                                                                                                                                                                                                                                                                                                                                                                                                                                                                                                                                                         | @ A3 Drawing number AR-1                                                                                                                                                                                                                                                                                                                                                                                                                                                                                                                                                                                                                                                                                                                                                                                                                                                                                                                                                                                                                                      |

| GE OF USE<br>ERRA ROAD, | Scale<br>Date | 1:2000<br>15/05/2025 | @ A3 Drawing number<br>Pages | AR-1<br>1 of 4 |  |  |
|-------------------------|---------------|----------------------|------------------------------|----------------|--|--|
|                         | DEV           | ELOPMEN              |                              |                |  |  |
|                         | Plot Da       | te:                  |                              | 15/05/2025     |  |  |