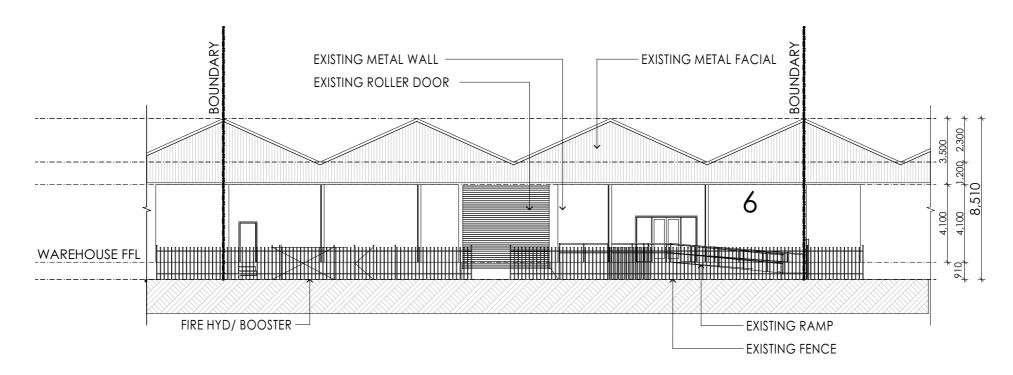

## **EXISTING FRONT ELEVATION 1:200**

| PROJECT NOTES                                                                                                                                                                                                                                                                                                                                                                                                                                                                                                            |                                                                            |                                                                                                                                                                                           |                                                                  |      |                         | $ \gamma$ |                                                                                               | PROJECT:     | PROPOSED CHANGE                                       |
|--------------------------------------------------------------------------------------------------------------------------------------------------------------------------------------------------------------------------------------------------------------------------------------------------------------------------------------------------------------------------------------------------------------------------------------------------------------------------------------------------------------------------|----------------------------------------------------------------------------|-------------------------------------------------------------------------------------------------------------------------------------------------------------------------------------------|------------------------------------------------------------------|------|-------------------------|-----------|-----------------------------------------------------------------------------------------------|--------------|-------------------------------------------------------|
| FIGURED DIMENSIONS SHALL BE TAKEN IN PREFERENCE TO SCALE.     VERITY ALL DIMENSIONS ON SITE PROFILO TO COMMENCEMENT OF ANY WORKS OR SHOP DRAWINGS, ANY DISCREPANCIES SHALL BE REFEREND TO THE AUTHOR.     THIS DRAWING S SHOLT STORED AND SHALL NOT BE COPIED, REPRODUCED, LENT OR USED FOR ANY PURPOSE OTHER THAN AS ORIGINALLY INTENDED, WITHOUT THE WRITTEN PREMISSION OF THE ARCHITECT. THIS DRAWING SHALL BE READ IN CONJUNCTION WITH ALL RELEVANT SPECIFICATION TRADE SECTIONS, INCLUDING ALL SCHEDUES, BUILDER TO |                                                                            | R.L: RELATIVE LEVEL (m)<br>FFL: FLOOR FINISH LEVEL<br>CL: CEILING LEVEL<br>N.G.L: NATURE GROUND LINE<br>A.F.W: ALUM. FRAME WINDOWS<br>REFER TO THE SCHEDULE (RTS)<br>W.B.C: WEATHER BOARD | C.R.S: COLORBOND ROOF SHEETING                                   |      |                         |           | ARCHITECTURAL DESIGN<br>ARCHITECTURAL DESIGN<br>74 JOHN ST, CROYDON, NSW<br>MOB: 0406 987 868 | AT:          | UNIT 6, 184-194 MILPER<br>REVESBY<br>I'M IN THE RIGHT |
| COORDINATE BETWEEN ALL TRADES. THIS DRAWING SHALL BE BEAD IN CONJUNCTION WITH<br>STRUCTURAL, MECHANICAL, ELECTRICAL AND HYDRAULIC ENGINEERING SERVICES<br>CONSULTANT DRAWINGS, NOTES, SPECIFICATIONS AND SCHEDULES.<br>© Copyright of this drawing is vested in NK ARCHITECT                                                                                                                                                                                                                                             | <ul> <li>New works (general)</li> <li>Existing to be demolished</li> </ul> | CLADDING (RTS)                                                                                                                                                                            | REFER TO THE SCHEDULE<br>ti: tiles g: glass p: paint<br>b: brick | DATE | DEVELOPMENT APPLICATION |           | E: Info@nkarchitect.com.au<br>NOMINATED ARCHITECT: NAM TRUONG<br>NSW REGISTRATION No: 7853    | DRAWING NAME | EXISTING FRONT ELEVAT                                 |