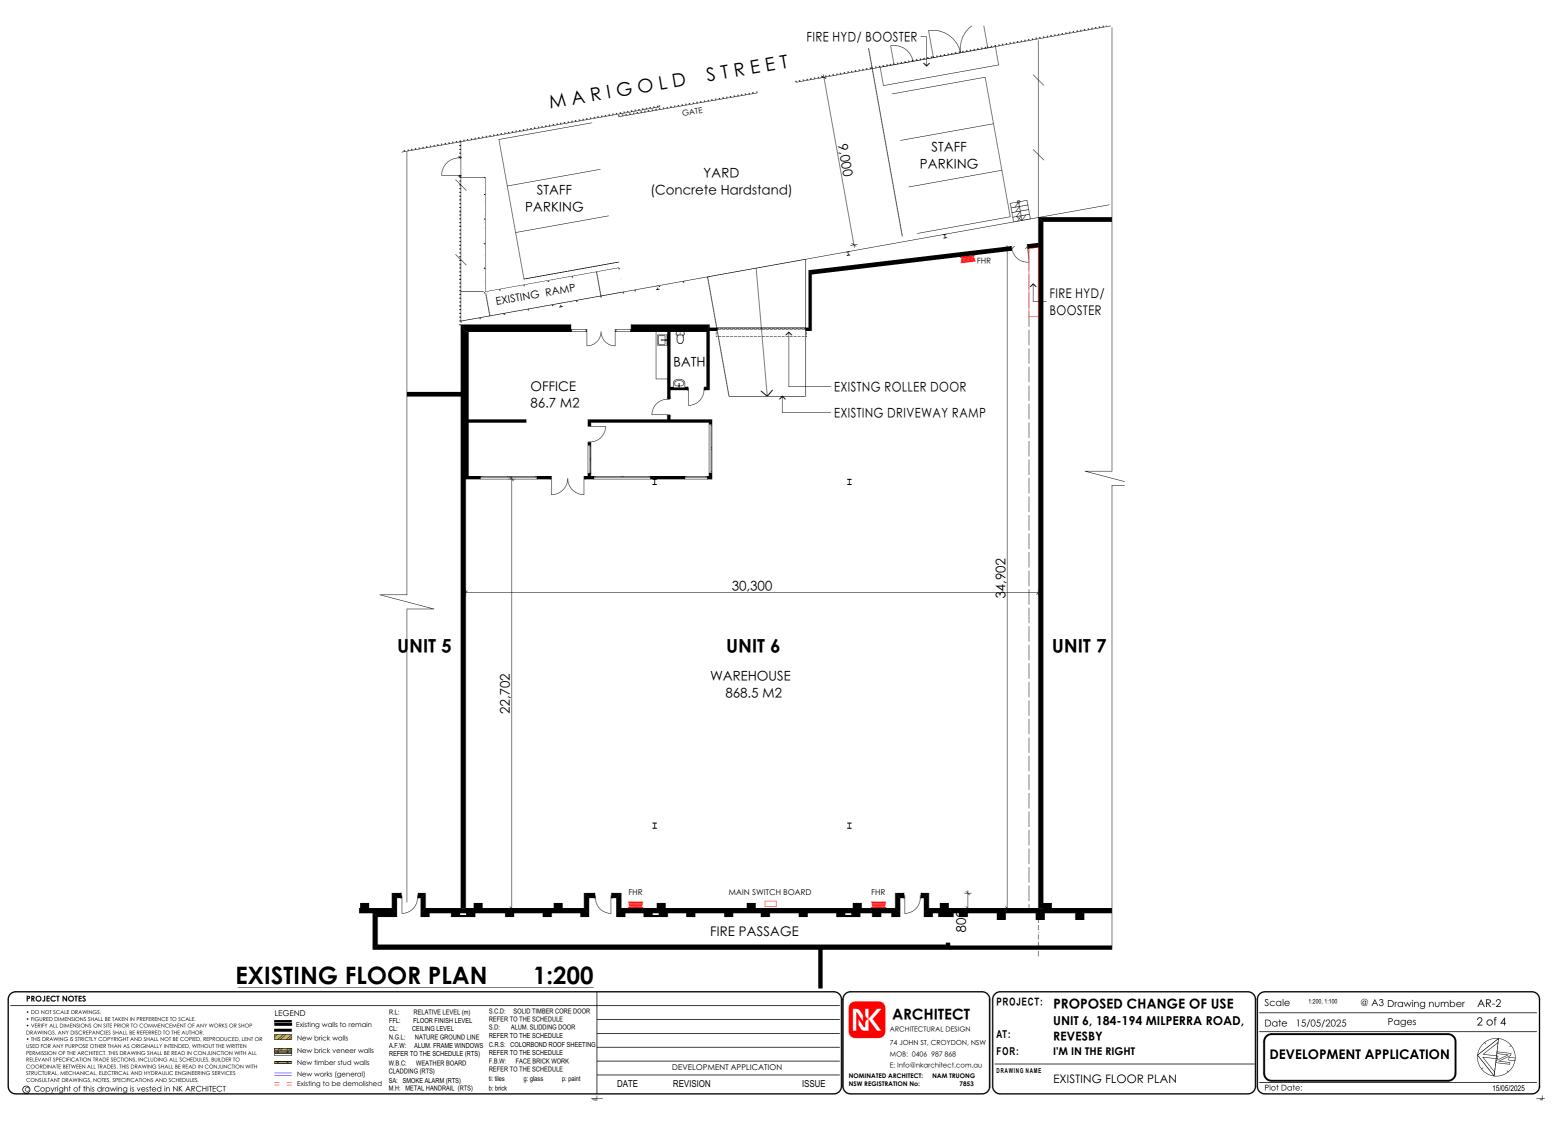

|

| GE OF USE<br>ERRA ROAD, | Scale<br>Date | 1:2000<br>15/05/2025 | @ A3 Drawing number<br>Pages | AR-1<br>1 of 4 |  |  |
|-------------------------|---------------|----------------------|------------------------------|----------------|--|--|
|                         | DEV           | ELOPMEN              |                              |                |  |  |
|                         | Plot Da       | te:                  |                              | 15/05/2025     |  |  |





PROJECT NOTES



## **EXISTING FRONT ELEVATION 1:200**

| PROJECT NOTES                                                                                                                                                                                                                                                                                                                                                                                                                                                                                                            |                                                                            |