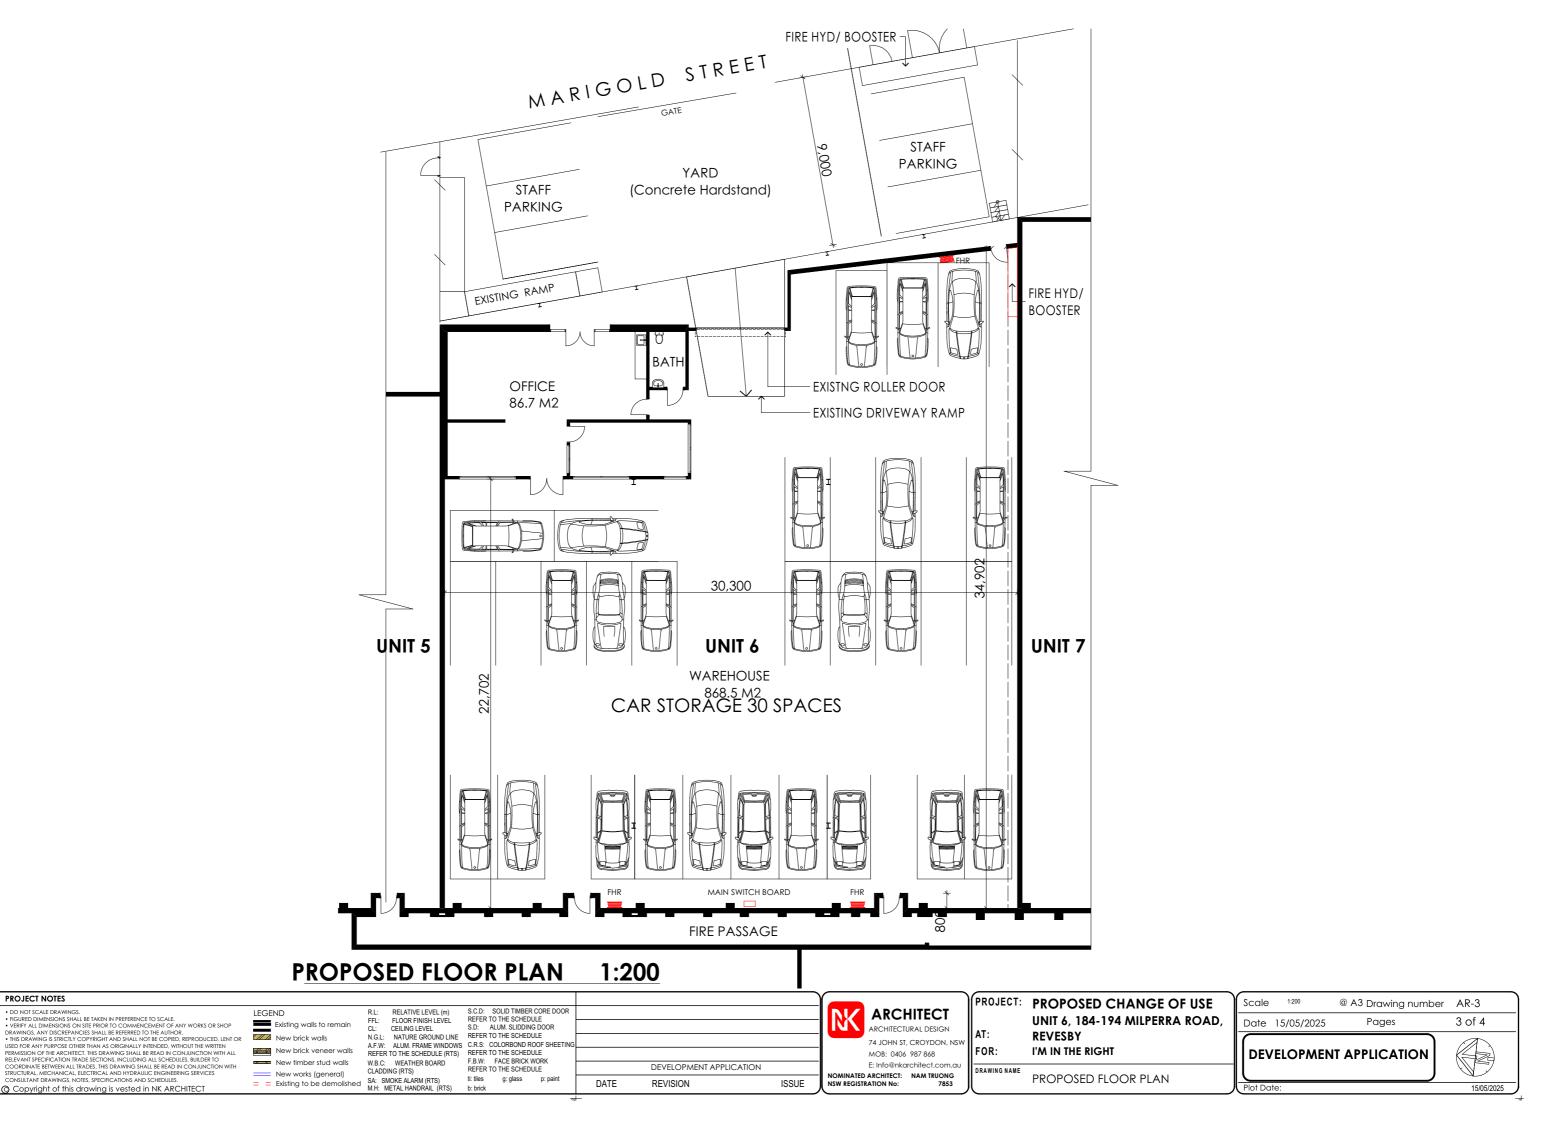

|

| GE OF USE<br>ERRA ROAD, | Scale<br>Date | 1:2000<br>15/05/2025 | @ A3 Drawing number<br>Pages | AR-1<br>1 of 4 |  |  |
|-------------------------|---------------|----------------------|------------------------------|----------------|--|--|
|                         | DEV           | ELOPMEN              |                              |                |  |  |
|                         | Plot Da       | te:                  |                              | 15/05/2025     |  |  |





PROJECT NOTES



## **EXISTING FRONT ELEVATION 1:200**

| PROJECT NOTES                                                                                                                                                                                                                                                                                                                                                                                                                                                                                                            |                                                                            |